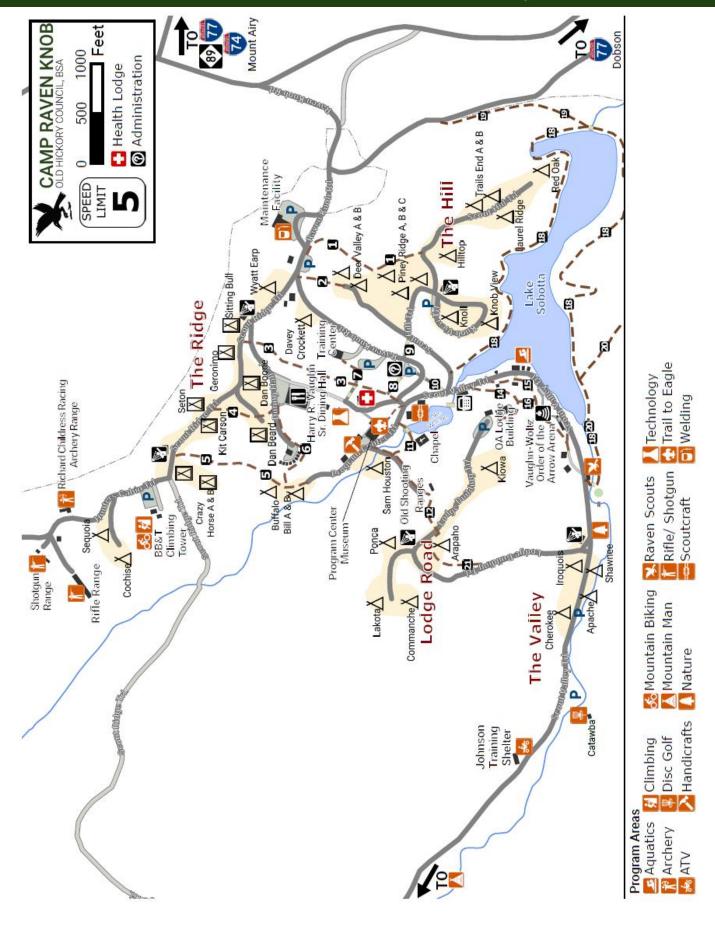

| Cripple Creek (\$45) [13]              |               |       | 971 ( | All | day) |     |     |
| 농 교                              | Disc Golf Experience (\$20) [13]       |               |       |       |     | ,    | 9   | 15  |
| Outback High<br>Adventure        | Mountain Biking/ Cycling (\$20) [14] * |               |       |       |     | 944  |     |     |
|                                  | RAMPAGE! (\$50) [14]                   | 981 (All Day) |       |       |     |      |     |     |
| 1/01/                            |                                        |               |       | ,     |     |      |     |     |

Key

<sup>(\$)</sup> Program Fee

<sup>[#]</sup> Recommended Participant Age

<sup>\*</sup> Merit Badge part of STEM Program



# **Camp Maps**