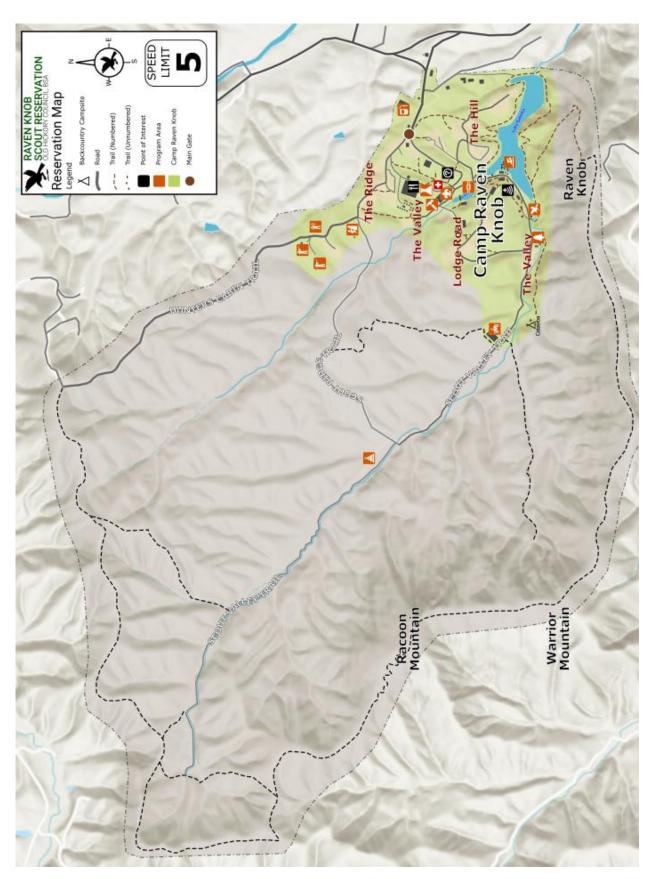

| Cripple Creek (\$45) [13]              |               |       | 971 ( | All | day) |     |     |
| 농 교                              | Disc Golf Experience (\$20) [13]       |               |       |       |     | ,    | 9   | 15  |
| Outback High<br>Adventure        | Mountain Biking/ Cycling (\$20) [14] * |               |       |       |     | 944  |     |     |
|                                  | RAMPAGE! (\$50) [14]                   | 981 (All Day) |       |       |     |      |     |     |
| 1/01/                            |                                        |               |       | ,     |     |      |     |     |

Key

<sup>(\$)</sup> Program Fee

<sup>[#]</sup> Recommended Participant Age

<sup>\*</sup> Merit Badge part of STEM Program



# **Camp Maps**